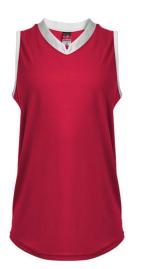

## Alleson Athletic - Women's Slide Fastpitch V-Neck Sleeveless Jersey - 522XVW

- 100% polyester interlock body with 100% eXtreme diamond mock mesh colorfast moisture-management back
- Sleeveless racerback jersey with modified V-neck
- A-star heat seal at center back

## Colors

| White | Black/ | Navy/ | Red/  | Royal/ |
|-------|--------|-------|-------|--------|
|       | White  | White | White | White  |