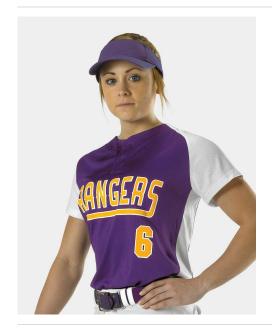

## Alleson Athletic - Girls' Two Button Fastpitch Jersey - 522PDWG

- 100% eXtreme DURA-Light mesh cationic colorfast polyester
- Two button Henley with raglan shoulders
- Self-material front and back body with self-material contrasting color side inserts, shoulders, sleeves and back collar
- Self-material, two color, set-in collar, coverstitched for appearance
- Hemmed sleeve ends and scoop shirt tail bottom

## Colors

| Black/ Charcoal<br>White White | Columbia Fore Blue/ White |  | Maroon/<br>White | Navy/<br>White | Orange/<br>White | Purple/<br>White | Red/<br>White | Royal/<br>White | Silver/<br>White | White/<br>Charcoal |
|--------------------------------|---------------------------|--|------------------|----------------|------------------|------------------|---------------|-----------------|------------------|--------------------|
|--------------------------------|---------------------------|--|------------------|----------------|------------------|------------------|---------------|-----------------|------------------|--------------------|