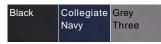

## Colors

**Finished Measurements** 

|                     | S      | Μ      | L      | XL     | 2XL    | 3XL    | 4XL    |
|---------------------|--------|--------|--------|--------|--------|--------|--------|
| Body Length         | 26 1/4 | 27     | 27 3/4 | 28 1/2 | 29 1/2 | 30 1/2 | 31 1/2 |
| Chest Circumference | 42     | 45 1/4 | 48 1/2 | 51 1/2 | 55 1/2 | 59 1/2 | 64 1/4 |