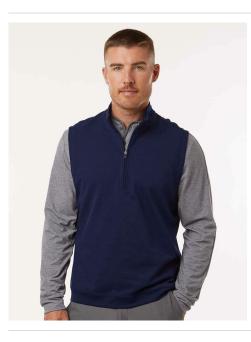

- 5.3 oz./yd² (US), 8.8 oz/L yd (CA), 65/35 BCI cotton/recycled polyester
- Regular fit
- Mock collar
- Self-fabric hem
- Logo on back yoke

This product meets the following Sustainable Style subcategories: Sustainable Materials: contains 65% BCI cotton and 35% recycled polyester Sustainable Manufacturing