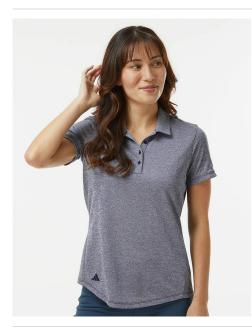

- 4.9 oz./yd² (US), 8.2 oz/L yd (CA), 100% recycled polyester mesh
- Regular fit
- Four-button placket
- Back pleat
- Shaped hem
- Contrast logo on right hip

This product meets the following Sustainable Style subcategory: Sustainable Materials: contains 100% recycled polyester