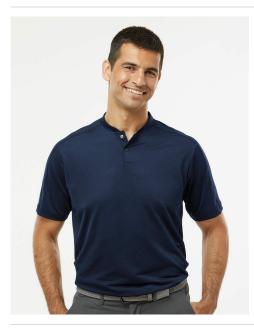

- 5 oz./yd², recycled polyester/elastane
- Front body and back yoke are 93/7 recycled polyester/elastane
- Bottom back body, collar, and sleeve are 88/12 recycled polyester/elastane
- Lightweight, textured
- Hydrophilic finish
- Sport collar
- 2 snap button placket
- Contrast adidas logo on right sleeve