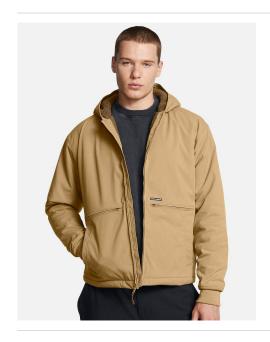

## Under Armour - Men's Icon Fleece Jacket - 1387568

- 100% polyester durable ripstop fabric
- High pile sherpa lining
- Eco Storm DWR
- Rib collar for ideal fit
- Smooth fabric in sleeves make it easy to pull on/off
- Two secure-zippered covered horizontal pockets and two open-angled hand pockets
- Rib finish sleeve cuff and bottom hem blocks the wind and cold